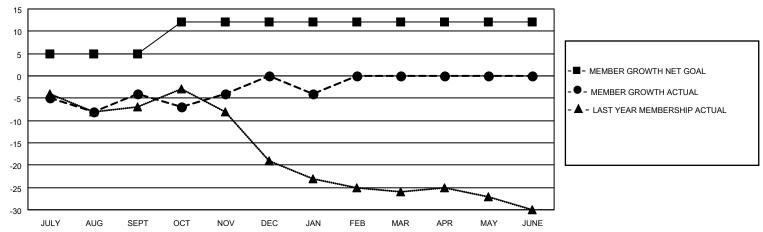

## District 40 S

| Clubs                 |               |           |               | Members               |                        |                         |                                                    |
|-----------------------|---------------|-----------|---------------|-----------------------|------------------------|-------------------------|----------------------------------------------------|
| RESULTS FOR 2021-2022 |               |           |               | RESULTS FOR 2021-2022 |                        |                         |                                                    |
| QUARTER               | NEW CLUB GOAL | NEW CLUBS | DROPPED CLUBS | QUARTER MEM           | BER GROWTH NET<br>GOAL | MEMBER GROWTH<br>ACTUAL | DROPPED<br>MEMBERS ACTUAI<br>(including transfers) |
| JULY/AUG/SEPT         | 0             | 0         | 0             | JULY/AUG/SEPT         | 5                      | 8                       | 12                                                 |
| OCT/NOV/DEC           | 0             | 0         | 0             | OCT/NOV/DEC           | 7                      | 24                      | 18                                                 |
| JAN/FEB/MAR           | 1             | 0         | 0             | JAN/FEB/MAR           | 0                      | 4                       | 7                                                  |
| APR/MAY/JUNE          | 1             | 0         | 0             | APR/MAY/JUNE          | 0                      | 0                       | 0                                                  |